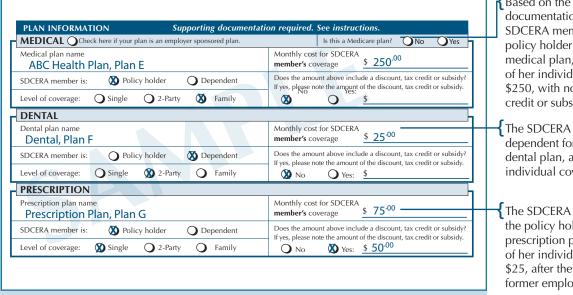

### Use this sample to help complete your Health Insurance Allowance request.

January 15, 2019

Based on the supporting documentation below, the SDCERA member is the policy holder for her family's medical plan, and the cost of her individual coverage is \$250, with no discount, tax credit or subsidy.

The SDCERA member is the dependent for her family's dental plan, and the cost of her individual coverage is \$25.

The SDCERA member is the policy holder for her prescription plan, and the cost of her individual coverage is \$25, after the \$50 subsidy her former employer covers.