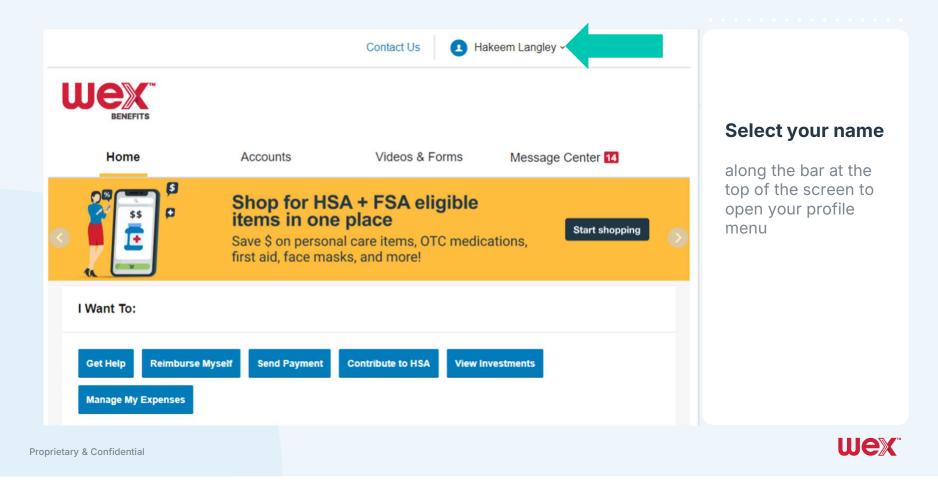

## **Profile Menu**

- **Review** personal information
- Add dependents, authorized representatives, and direct deposit information
- Order additional or replacement WEX benefits debit cards
- Update login information