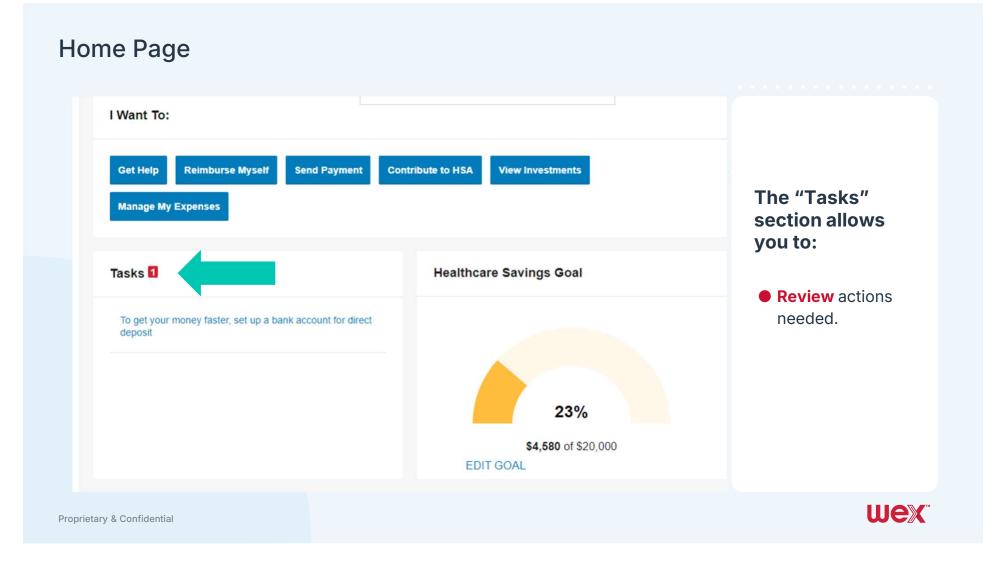

#### **Home Page**

This page shows highlights of all your recent activity. These include...

I want to shows possible actions
Tasks shows tasks that may need to be completed
Accounts shows plans and balances
Recent transactions shows recent account activity