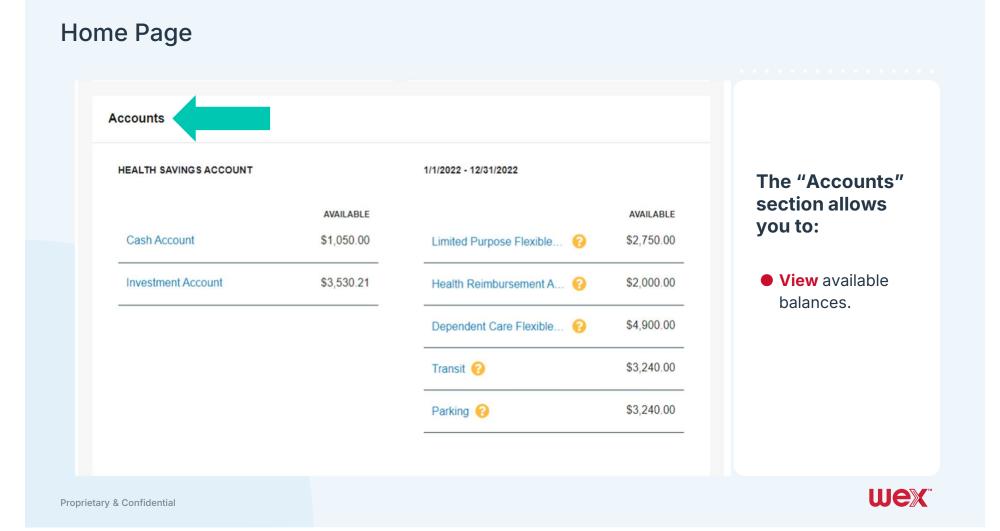

#### **Home Page**

This page shows highlights of all your recent activity. These include...

I want to shows possible actions
Tasks shows tasks that may need to be completed
Accounts shows plans and balances
Recent transactions shows recent account activity

#### Home Page

Proprietary & Confidential