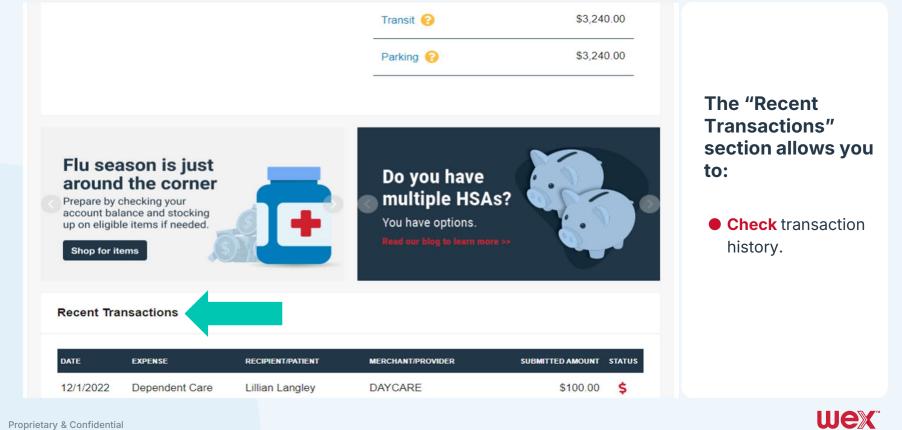

#### **Home Page**

This page shows highlights of all your recent activity. These include...

I want to shows possible actions
Tasks shows tasks that may need to be completed
Accounts shows plans and balances
Recent transactions shows recent account activity

#### Home Page

Proprietary & Confidential