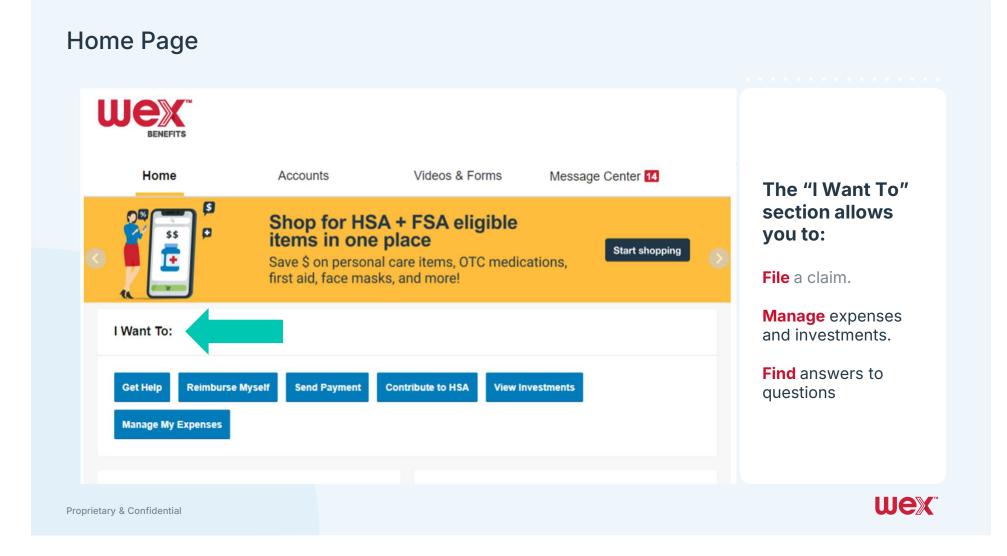

#### **Home Page**

This page shows highlights of all your recent activity. These include...

I want to shows possible actions
Tasks shows tasks that may need to be completed
Accounts shows plans and balances
Recent transactions shows recent account activity