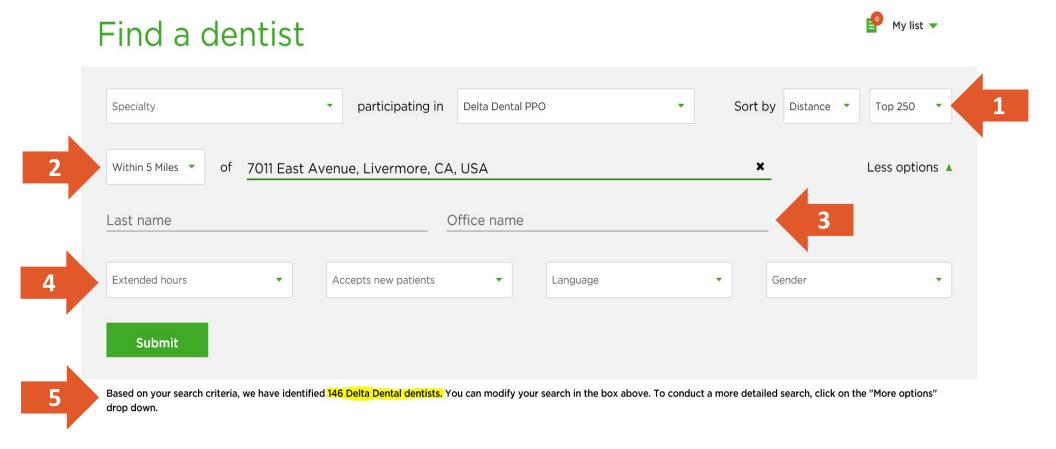

#### Looking for an In-Network Dentist?

Please go to our website at <u>www.deltadentalnm.com</u> and click on Find a Dentist.

Search for a Delta Dental PPO™ or Delta Dental Premier® contracted provider to get the most benefits and least out-of-pocket costs!

#### Helpful Tips

- Don't Delay! Get your teeth cleaned TODAY! Remember you are able to receive 2 cleanings & exams in a calendar year. More than 120 signs & symptoms of non-dental diseases can be detected through a routine oral exam.
- Remember, stay In-Network by seeing an In-Network Delta Dental PPO™ or Delta Dental Premier® provider. You receive the highest level of benefits and the least amount out-of-pocket cost.
- Would you like to save money? Select a Delta Dental PPO™ participating provider. Delta Dental PPO™ providers agree to deeper discounts for our member.
- Need to find a provider? Search for a participating provider at **www.deltadentalnm.com**.
- **Ask about your procedure before it is done!** Don't forget to ask for a pre-treatment estimate prior to dental services being performed. Your dentist will submit the pre-treatment to Delta Dental and we will respond in writing to both the dentist and you. Reduce your out-of-pocket costs!