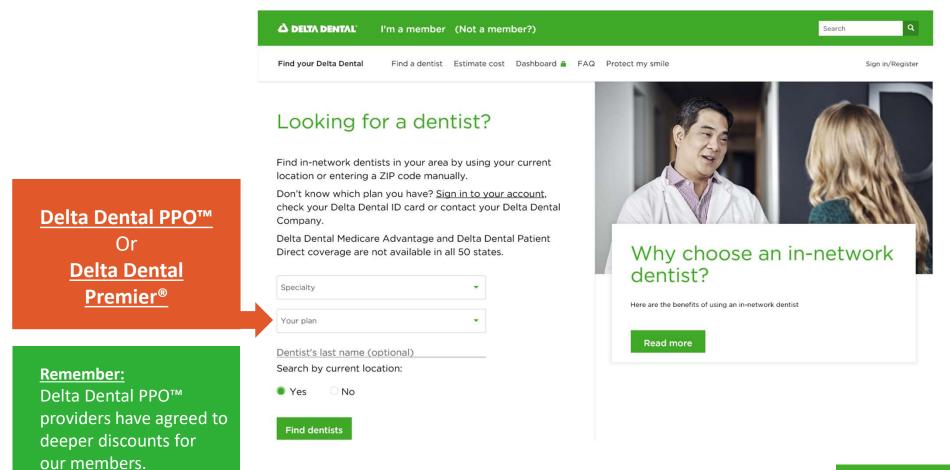

#### Looking for an In-Network Dentist?

Please go to our website at <u>www.deltadentalnm.com</u> and click on Find a Dentist.

Search for a Delta Dental PPO™ or Delta Dental Premier® contracted provider to get the most benefits and least out-of-pocket costs!

#### **Find a Dentist**

Please use the links below to search for a Provider by network:

 Providers in Delta Dental PPO(SM), Delta Dental Premier®, and Delta Dental Patient Direct **Select this link** 

Providers in PPONew Mexico